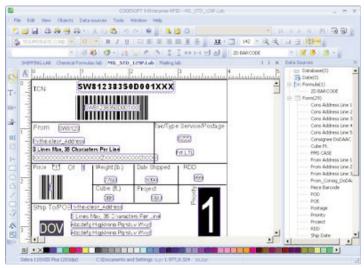

### **Use CODESOFT For:**

- Enterprise Integration CODESOFT can be combined with TEKLYNX enterprise applications for automated label printing, label approval, and secure label storage.
- Advanced Label Design Design a label, connect it to a database, or add complex barcodes such as HIBC or GS Databar using CODESOFT's easy-to-navigate interface.
- Guaranteed Accuracy Get precise WYSIWYG (What You See Is What You Get) results from the screen to the printed label.

## **CODESOFT** Features:

• Form Display

Database Queries

- Wizards
- Form Designer
  - Form Viewer
- Label Comparison Tool